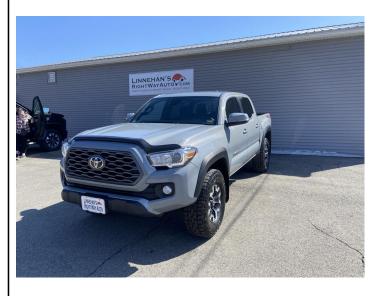

## 2020 TOYOTA TACOMA 4WD IN BANGOR, ME

## \$33,995

44 GRIFFIN RD BANGOR ME,

Scan QR Code or Click Here

COLOR: GREY MILEAGE: 97173 INTERIOR COLOR: BLACK/BLUE TRANSMISSION: AUTOMATIC ENGINE: V6 CYLINDER ENGINE MPG CITY: 17

VIN: 5TFCZ5AN7LX238241 STK#: B904612 EXTERIOR COLOR: GREY DRIVETRAIN: NOT SPECIFIED TRIM: TRD OFF-ROAD

## **CONDITION: USED**

DESCRIPTION/OPTIONS: Check out this sharp 2020 Toyota Tacoma crew cab with the TRD-OFF ROAD package. These Tacomas are super trucks and as reliable as can be. This one is well equipped and a blast to drive. Stop by or give us a call! n nnTRD Sport Package120V/400W Deck Mounted AC PowerEngine ImmobilizerSmartphone and Mobile Device ChargerColor-Keyed OverfendersRemote Keyless Entry SystemPower Sliding Rear Window with Privacy GlassFront Bucket SeatsP265/65R17 AS Tires17 X 7.5] Machined Allov WheelsnnSafety and Security Forward collision mitigation - Forward thinking. You look away for just a second and suddenly the vehicle in front of you has stopped. That's when the forward collision mitigation system comes to life. When it senses an impending impact, it will activate a combination of features to help prevent or reduce the severity of an accident. Forward collision mitigation is always looking ahead. Pedestrian impact prevention - An extra step toward safety. Pedestrians don't always stop, look, and listen, but with Pedestrian Impact Prevention, your vehicle is equipped to better see them and avoid them. This system constantly monitors the road ahead to identify and track pedestrians. It projects that image to an interior display screen, AND should an impact become likely, Pedestrian impact prevention takes steps to avoid a collision. Rear camera - Watching your back! The rear camera helps you see obstacles and hazards you otherwise couldn't by showing enhanced images of what is behind you. The rear camera is an extra set of eyes that's both convenient and safe. Technology and Telematics Smart device mirroring - Smartphone, meet smart car. You can control your device through your vehicle's infotainment system. Smart device mirroring brings together safety and convenience by making it easier to find what you're looking for while keeping your eyes on the road. Mobile hotspot - WiFi on the fly. Connect your devices to the Internet through your vehicle's private mobile hotspot and take the internet wherever your journey takes you, without eating up your data allowance. Find the hotspot with mobile hotspot.nn nnTo be sure you don't miss out, give us a call at 207-922-2277 and schedule a test drive. We have 2 locations - 44 Griffin Rd. in Bangor, and 39 Downeast Highway in Ellsworth. Call to verify vehicle's location.nnLinnehan's Right Way Auto - home of the 6 month 6 000 mile warranty and no Doc Fees ever! Right Way Auto has 100's of reviews on Facebook and Google with a 4.9 Star Average! DISCLAIMER: Vehicle may or may not have all of the computer generated equipment/options listed. The system lists all options commonly available within that package but this does not mean this vehicle necessarily is equipped with all of them. Please verify desired options prior to purchase.