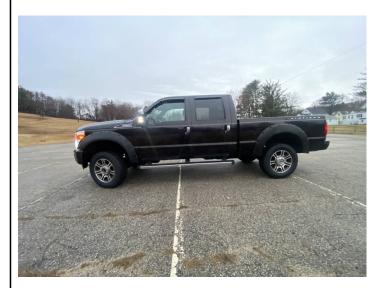

## 2013 FORD F-250 SUPER DUTY

VIN: 1FT7W2B61DEB32140 STK#: 10599012 EXTERIOR COLOR: NOT SPECIFIED DRIVETRAIN: NOT SPECIFIED TRIM: PLATINUM 4X4 4DR CREW CAB 6.8 FT. SB PICKUP CONDITION: USED \$26,500

24 PORTLAND STREET SOUTH BERWICK ME,

Scan QR Code or Click Here

COLOR: N/A MILEAGE: 115500 INTERIOR COLOR: NOT SPECIFIED TRANSMISSION: AUTOMATIC 6-SPEED ENGINE: 6.2L FLEX FUEL V8 385HP 405FT. LBS.

**DESCRIPTION/OPTIONS:** Introducing the ultimate in power and luxury, the 2013 Ford F-250 Super Duty Platinum. This heavy-duty truck is built to handle any task with its impressive towing and hauling capabilities. Equipped with a 6.7L Power Stroke V8 Turbo Diesel engine, this truck delivers 400 horsepower and a whopping 800 lb-ft of torque. And with a maximum payload of 4,050 lbs and a towing capacity of 14,000 lbs, the F-250 Super Duty Platinum can handle even the toughest jobs.But this truck isn't just about brute strength, it also offers unparalleled comfort and style. The Platinum trim level includes premium leather seats with heating and cooling options, woodgrain interior accents, and a 10-speaker Sony audio system. The spacious cabin provides plenty of legroom and headroom for all passengers, making long journeys a breeze. And with the added convenience of a rearview camera and parking sensors, maneuvering this beast of a truck is effortless.But that's not all, the 2013 F-250 Super Duty Platinum also boasts a sleek and commanding exterior design. The Platinum package adds chrome accents, 20-inch polished aluminum wheels, and a unique grille design, making this truck stand out on the road. And with the added bonus of a spray-in bedliner and tailgate step, this truck is ready to work hard and look good while doing it.Don't miss out on the opportunity to own this top-of-the-line 2013 Ford F-250 Super Duty Platinum. With its combination of power, luxury, and style, it's the ultimate truck for any job. So come take a test drive and experience the superior performance and comfort of the F-250 Super Duty Platinum.