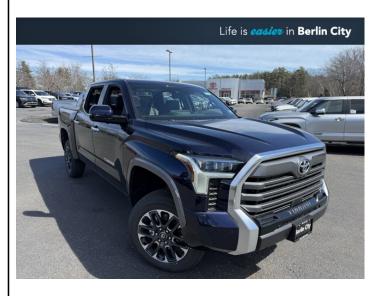

## 2025 TOYOTA TUNDRA

\$68,217

191 RIVERSIDE ST. PORTLAND ME,

Scan QR Code or Click Here

VIN: 5TFJA5DB6SX292452 STK#: TT194643 EXTERIOR COLOR: NOT SPECIFIED DRIVETRAIN: 4WD TRIM: LIMITED CONDITION: NEW COLOR: N/A MILEAGE: 6 INTERIOR COLOR: NOT SPECIFIED TRANSMISSION: 10-SPEED AUTOMATIC ENGINE: 3.4L V6

**DESCRIPTION/OPTIONS:** 08x8 2025 Toyota Tundra Limited 4WD 10-Speed Automatic 3.4L V6This vehicle comes with Toyota Care complimentary 2 year and 25,000 mile vehicle maintenance at no charge. Warranty includes Basic Coverage 36 months/36,000 miles (all components other than normal wear and maintenance items). Powertrain Coverage1 60 months/60,000 miles (engine, transmission/transaxle, front-wheel-drive system, rear-wheel drive, seatbelts and airbags). Quoted price subject to change without notice to correct errors or omissions. All figures are estimates only and are not guaranteed as accurate. Dealer document processing charge of \$799 not included in quoted price. Sales tax or other taxes, tag, title, registration fees, and government fees is not included in quoted price. All vehicles subject to prior sale. • At Berlin City Toyota of Portland you can buy with confidence knowing all of our certified vehicles undergo a rigorous reconditioning process and come with a 2 month/2,000 mile warranty. And if for any reason you are not fully satisfied with your purchase bring it back within 4 days or 200 miles, no questions asked. Want to save more time, we'll even deliver it to your doorstep within 24 hours. That's how we make car buying easy. Quoted price subject to change without notice to correct errors or omissions. All figures are estimates only and are not guaranteed as accurate. Dealer document processing charge of \$799 not included in quoted price. Sales tax or other taxes, tag, title, registration fees, and government fees is not included in quoted price. Sales are ot guaranteed as accurate as accurate.