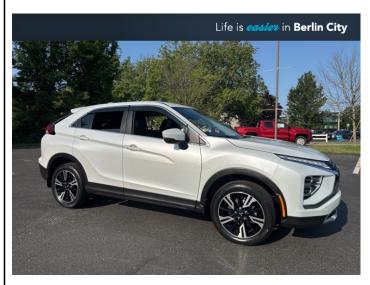

## 2023 MITSUBISHI ECLIPSE CROSS

VIN: JA4ATWAA2PZ005982 STK#: TT196388A EXTERIOR COLOR: NOT SPECIFIED DRIVETRAIN: 4WD

TRIM: SE

**CONDITION: USED** 

COLOR: N/A MILEAGE: 29711 INTERIOR COLOR: NOT SPECIFIED TRANSMISSION: CVT ENGINE: 1.5L I4 DI TURBOCHARGED DOHC 16V LEV3-ULEV70 152HP

**DESCRIPTION/OPTIONS:** CARFAX One-Owner. 1.5L I4 DI Turbocharged DOHC 16V LEV3-ULEV70 152hp CVT 4WD White Diamond ONE OWNER, RECENT TRADE IN, BLUETOOTH, BACK UP CAMERA, 4X4, Eclipse Cross SE 4WD, 4D Sport Utility, 1.5L I4 DI Turbocharged DOHC 16V LEV3-ULEV70 152hp, CVT, 4WD, White Diamond, Black w/Gray w/Leather Appointed Seating Surfaces, ABS brakes, Android Auto & Apple CarPlay, Black Carbon Rear Bumper Protector Film, Eclipse Cross Sc uff Plates, Electronic Stability Control, Emergency communication system, Front & Rear Mud Guards, Front dual zone A/C, Front fog lights, Heated door mirrors, Heated Front Bucket Seats, Illuminated entry, Navigation System, Protection Value Package, Remote keyless entry, Roadside Assistance Kit, Spoiler, Traction control, Wheels: 18" Two-Tone Alloy.• At Berlin City Toyota of Portland you can buy with confidence knowing all of our certified vehicles undergo a rigorous reconditioning process and come with a 2 month/2,000 mile warranty. And if for any reason you are not fully satisfied with your purchase bring it back within 4 days or 200 miles, no questions asked. Want to save more time, we'll even deliver it to your doorstep within 24 hours. That's how we make car buying easy. Quoted price subject to change without notice to correct errors or omissions. All figures are estimates only and are not guaranteed as accurate. Dealer document processing charge of \$799 not included in quoted price. Sales tax or other taxes, tag, title, registration fees, and government fees is not included in quoted price. All vehicles subject to prior sale.